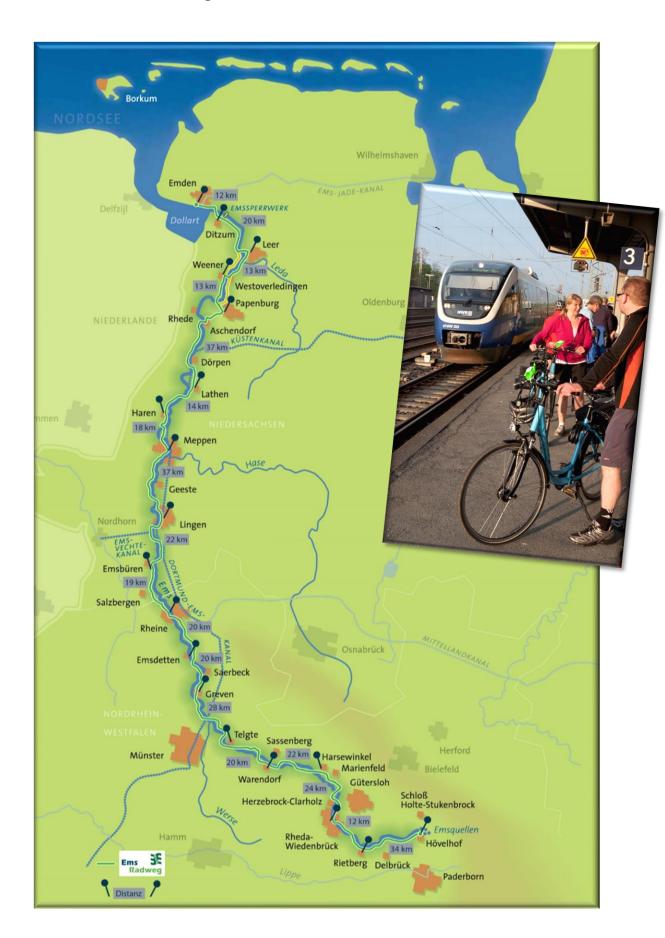

## Distanzen am EmsRadweg

| Ort                             | Bhf.    | Strecken-<br>Km | Distanz zum<br>vorigen Ort | gewählter Messpunkt                   |
|---------------------------------|---------|-----------------|----------------------------|---------------------------------------|
| Paderborn<br>(Anreise-Variante) | ✓       | (+ 27 km)       |                            |                                       |
| Schloß Holte-<br>Stukenbrock    | ✓       | (+ 2 km)        |                            | Emserlebniswelt                       |
| Hövelhof<br>Startpunkt          | ✓       | 0               |                            | Infozentrum<br>EmsQuellen & EmsRadweg |
| Hövelhof                        | ✓       | 6               | 6                          | Kreuzung Schloßstr./ Paderborner Str. |
| Delbrück                        | ×       | 19              | 13                         | Steinhorster Becken                   |
| Rietberg                        | ×       | 34              | 15                         | Rügenstraße / Rathausstraße           |
| Rheda-Wiedenbrück               | ✓       | 46              | 12                         | Unterführung Autobahn                 |
| Gütersloh                       | ✓       | 50              | 4                          | Moorweg/ Sudheide                     |
| Herzebrock-Clarholz             | ✓       | 60              | 10                         | Pixeler Straße/ Groppeler Straße      |
| Harsewinkel                     | ×       | 70              | 10                         | Münsterstr./ Südring                  |
| Sassenberg                      | ×       | 84              | 14                         | Warendorfer Landweg/ Dackmar          |
| Warendorf                       | ✓       | 92              | 8                          | Historischer Marktplatz               |
| Telgte                          | ✓       | 112             | 20                         | Emstor/ Baßfeld                       |
| Münster                         | ✓       | 129             | 17                         | Abzweig DEK-Route Gittruper Straße    |
| Greven                          | ✓       | 140             | 11                         | Münsterdamm/ Kardinal-von-Galen-Str.  |
| Saerbeck                        | ×       | 151             | 11                         | Up'n Mersk / Saerbecker Weg           |
| Emsdetten                       | ✓       | 160             | 9                          | Sinniger Straße/ Emsdettener Damm     |
| Rheine                          | ✓       | 180             | 20                         | Emsbrücke Kardinal-von-Galen-Ring     |
| Salzbergen                      | ✓       | 190             | 10                         | Emsstr./ Mehringer Straße             |
| Emsbüren                        | ✓       | 199             | 9                          | Mehringen/ Emsstraße                  |
| Lingen                          | ✓       | 218             | 19                         | Emsbrücke Lindenstraße                |
| Geeste                          | ✓       | 234             | 16                         | Parkplatz Speicherbecken              |
| Meppen                          | ✓       | 255             | 21                         | Emsbrücke/ Schullendamm               |
| Haren                           | ✓       | 273             | 18                         | Emsstraße/ Hafenstraße                |
| Lathen                          | ✓       | 287             | 14                         | Große Straße/ Kleiner Esch            |
| Dörpen                          | ✓       | 303             | 16                         | Emsbrücke B 401                       |
| Rhede                           | ×       | 315             | 12                         | Rheder Straße/ Emsstraße              |
| Papenburg                       | ✓       | 324             | 9                          | Bhf Papenburg                         |
|                                 | Getrenr | nte Routenführt | ung (links und rech        | nts der Ems):                         |
| Westoverledingen                | ×       | 337             | 13                         | Friesenbrücke                         |
| Weener                          | ✓       | 337             | 13                         | Friesenbrücke                         |
| Leer                            | ✓       | 350             | 13                         | Tourist Info Leer                     |
| Jemgum                          | ×       | 370             | 20                         | Fähre Ditzum                          |
| Emden<br>Zielpunkt              | ✓       | 382             | 12                         | Endpunkt EmsRadweg<br>im Außenhafen   |
| Borkum<br>Pluspunkt             | ✓       | k. A.           |                            |                                       |